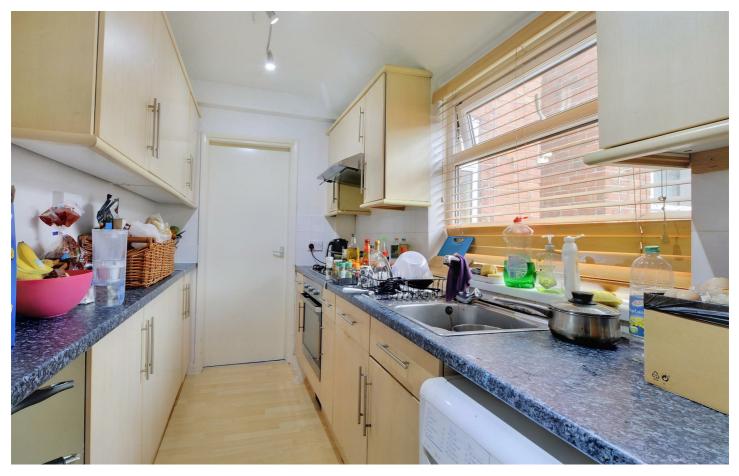

#### Kitchen

#### 12'1" × 6'0" (3.69 × 1.83)

With a range of wall, base and drawer units, worksurfaces, sink with drainer and a mixer tap, electric oven, gas hob with air filter over, tiled splashbacks, plumbing for a washing, space for a fridge, laminate flooring, radiator and door to the inner hallway.