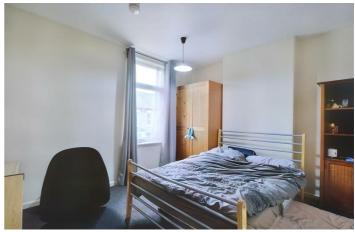

#### Bedroom One

12'5" × 12'2" (3.80 × 3.73)

A carpeted double bedroom with built in wardrobe, UPVC double glazed window to the rear and radiator.

#### Bedroom Two

 $12'5" \times 11'3"$  (3.80 × 3.45) A carpeted double bedroom with UPVC double glazed window to the front and radiator.

#### Bedroom Three

10'9"  $\times$  9'6" (3.30  $\times$  2.92) A carpeted double bedroom with UPVC double glazed window to the side and radiator.