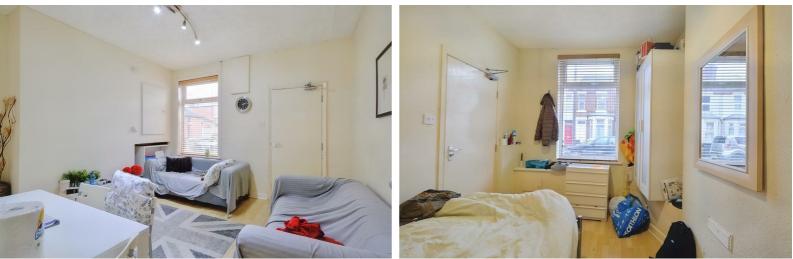

#### Snug/Bedroom Four

11'5" × 8'6" (3.50 × 2.60)

With UPVC double glazed window to the front, radiator and laminate flooring.

#### Lounge/Diner

12'2" × 11'0" (3.72 × 3.36)

With laminate flooring, stairs to the first floor, radiator, UPVC double glazed window to the rear and door to the kitchen.

#### Bedroom One

12'5" × 12'2" (3.80 × 3.73)

A carpeted double bedroom with built in wardrobe, UPVC double glazed window to the rear and radiator.

#### Bedroom Two

 $12'5" \times 11'3"$  (3.80 × 3.45) A carpeted double bedroom with UPVC double glazed window to the front and radiator.

#### Bedroom Three

10'9"  $\times$  9'6" (3.30  $\times$  2.92) A carpeted double bedroom with UPVC double glazed window to the side and radiator.