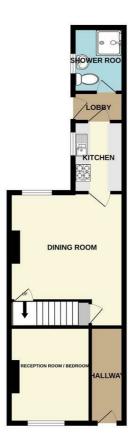

In brief, the internal accommodation which is split over three floors comprises: Entrance hallway, snug/bedroom four, lounge/diner, kitchen and shower room to the ground floor. Rising to the first floor you will find two good sized double bedrooms and to the second floor there is a further good sized double bedroom.

#### Entrance Hallway

With a UPVC double glazed front door, laminate flooring, opening to the lounge diner and a door to the snug/bedroom four.

#### Snug/Bedroom Four

11'5" × 8'6" (3.50 × 2.60)

With UPVC double glazed window to the front, radiator and laminate flooring.

#### Lounge/Diner

12'2" × 11'0" (3.72 × 3.36)

With laminate flooring, stairs to the first floor, radiator, UPVC double glazed window to the rear and door to the kitchen.

#### Kitchen

#### 12'1" × 6'0" (3.69 × 1.83)

With a range of wall, base and drawer units, worksurfaces, sink with drainer and a mixer tap, electric oven, gas hob with air filter over, tiled splashbacks, plumbing for a washing, space for a fridge, laminate flooring, radiator and door to the inner hallway.

#### Inner Hallway

With laminate flooring, UPVC double glazed door to the side, space for a tumble dryer and door to the shower room.

#### Shower Room

Incorporating a three piece suite comprising shower, pedestal wash hand basin, WC, UPVC double glazed window to the side, tiled splashbacks, extractor fan and radiator.

#### First Floor Landing

With stairs to the second floor and doors to the two bedrooms.