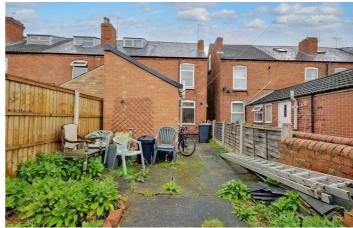

Outside the property benefits from gated side access to the rear where you will find a courtyard style garden with a patio area.

Offered to the market with the benefit of tenants in situ and ready to move in condition, an early internal viewing comes highly recommended in order to be fully appreciated.

#### Outside

Outside the property benefits from gated side access to the rear where you will find a courtyard style garden with a patio area.