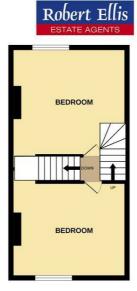

#### First Floor Landing

With stairs to the second floor and doors to the two bedrooms.

#### Bedroom One

12'5" × 12'2" (3.80 × 3.73)

A carpeted double bedroom with built in wardrobe, UPVC double glazed window to the rear and radiator.

#### Bedroom Two

 $12'5" \times 11'3"$  (3.80 × 3.45) A carpeted double bedroom with UPVC double glazed window to the front and radiator.