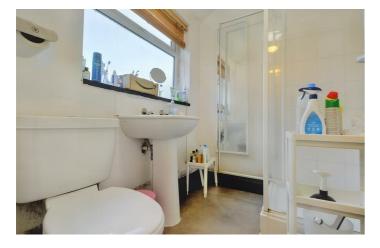

#### Shower Room

Incorporating a three piece suite comprising shower, pedestal wash hand basin, WC, UPVC double glazed window to the side, tiled splashbacks, extractor fan and radiator.