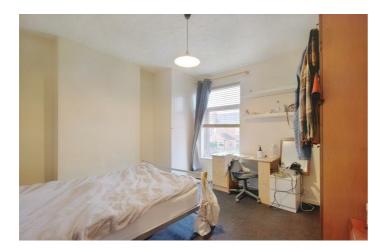

#### Bedroom One

12'5" × 12'2" (3.80 × 3.73)

A carpeted double bedroom with built in wardrobe, UPVC double glazed window to the rear and radiator.

#### Bedroom Two

 $12'5" \times 11'3"$  (3.80 × 3.45) A carpeted double bedroom with UPVC double glazed window to the front and radiator.

#### Bedroom Three

10'9"  $\times$  9'6" (3.30  $\times$  2.92) A carpeted double bedroom with UPVC double glazed window to the side and radiator.