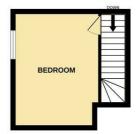

#### Bedroom Three

10'9"  $\times$  9'6" (3.30  $\times$  2.92) A carpeted double bedroom with UPVC double glazed window to the side and radiator.